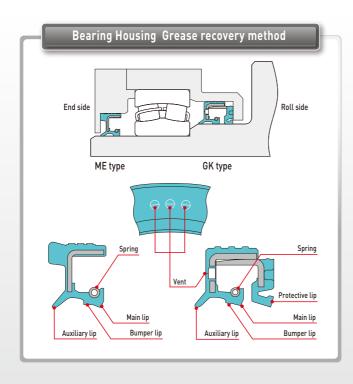

#### ■ Discharge and recovery methods for bearing house grease and oil/air

|         |                  | End side                  | Roll                                     | side                                                                |  |
|---------|------------------|---------------------------|------------------------------------------|---------------------------------------------------------------------|--|
| Shape   |                  | ME type                   | MD type                                  | GK type                                                             |  |
|         |                  |                           |                                          |                                                                     |  |
| Cha     | racteristic      | Standard end-side product | Improved sealability with protective lip | Vent for improved lubrication and suppressing wear on shaft and lip |  |
| Grease  | Discharge method | 0                         | 0                                        | _                                                                   |  |
| Grease  | Recovery method  | 0                         | _                                        | 0                                                                   |  |
| Oil/Air | Discharge method | 0                         | 0                                        | _                                                                   |  |
| UIL/AIF | Recovery method  | 0                         | 0                                        | _                                                                   |  |