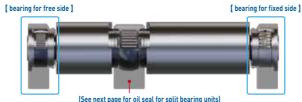

#### Oil Seals for Split Bearing Units

- Follow roll deflection
  - Suppress water and scale infiltration
  - Hold grease between lips