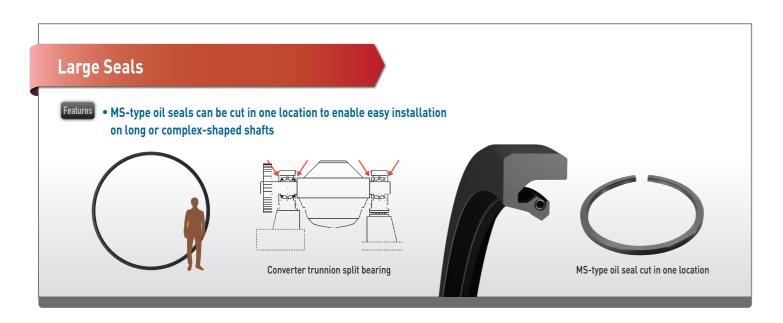

| 0                      | 0                              |

○: Has resistance (excluding specific cases) △: No resistance (excluding specific cases) ×: No resistance Note: Judgment of heat resistance and water vapor resistance assumed a working condition of 100  $^{\circ}$ 



# Oil Seals for Sintering Machine Pallet Cars

# Intermediate seal No damage to peripheral parts owing to two-component ( and ) combined structure Prevents dust infiltration owing to high sealing performance provided by multilayer lip structure Sealed Bearing Seals Bearing seal for pressure rollers Special seal shape with integrated sleeve prevents dust infiltration Bearing seals for wheels Compact seal shape with improved sealing performance prevents dust infiltration

# Oil Seals for Converter Furnaces



# **Technology Management**



- Evaluation can be performed in a simulated environment closely resembling actual machine operation

Bearing tester for steel production equipment



Large turning machine



Inspection data CPU



# OYO。 Oil Seal For Steel Production Equipment

#### www.jtekt.co.jp

#### OFFICES -

KOYO CANADA INC.

3800A Laird Road, Units 4&5 Mississauga, Ontario L5L 0B2, CANADA TEL: 1-905-820-2090 FAX: 1-905-820-2015

**JTEKT NORTH AMERICA CORPORATION** 

-Main Office-

47771 Halyard Drive, Plymouth, MI 48170, U.S.A.

TEL: 1-734-454-1500 FAX: 1-734-454-7059 -Cleveland Office-

Cleveland Office-29570 Clemens Road, P.O.Box 45028, Westlake, OH 44145, U.S.A. TEL: 1-440-835-1000 FAX: 1-440-835-9347

Chicago Office-

316 W University Dr., Arlington Heights, IL 60004, U.S.A. T