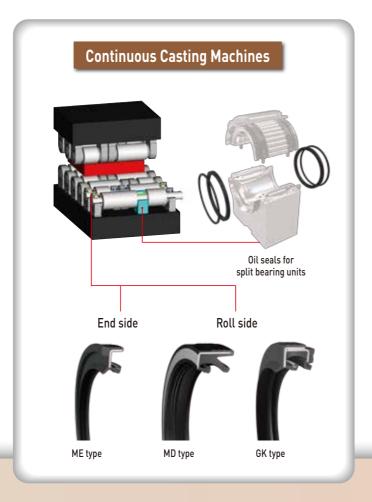

# Oil Seals for Continuous Casting Machines

#### Oil Seals for Free Side/Fixed Side Bearing Housing Units

- Bumper lip shape for main lip alleviates shaft wear Protective lip suppresses water/scale infiltration
  - Hydrogenated nitrile rubber (HNBR) used as standard rubber material, featuring superior heat resistance that ensures more stable use when exposed to water vapor

#### ■ Discharge and recovery methods for bearing house grease and oil/air

|         |                  | End side                  | Roll                                     | side                                                                |  |
|---------|------------------|---------------------------|------------------------------------------|---------------------------------------------------------------------|--|
| Shape   |                  | ME type                   | MD type                                  | GK type                                                             |  |
|         |                  |                           |                                          |                                                                     |  |
| Cha     | racteristic      | Standard end-side product | Improved sealability with protective lip | Vent for improved lubrication and suppressing wear on shaft and lip |  |
| Grease  | Discharge method | 0                         | 0                                        | _                                                                   |  |
| Grease  | Recovery method  | 0                         | _                                        | 0                                                                   |  |
| Oil/Air | Discharge method | 0                         | 0                                        | _                                                                   |  |
| UIL/AIF | Recovery method  | 0                         | 0                                        | _                                                                   |  |

#### Oil Seals for Split Bearing Units

- Follow roll deflection
  - Suppress water and scale infiltration
  - Hold grease between lips