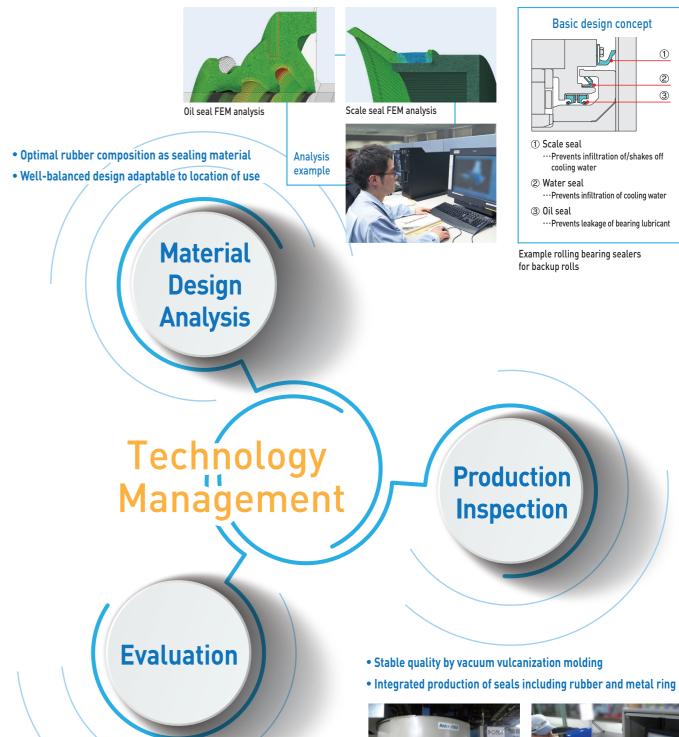

#### Oil Seal Rubber Material Used for Continuous Casting Machines

for oil/air lubrication.

• Compared to fluoro rubber (FKM), hydrogenated nitrile rubber (HNBR) has superior water vapor resistance and grease resistance (urea-based), thereby providing better performance than FKM in cases of continuous use.

#### ■ Rubber material resistance comparison

|                        | Hydrogenated nitrile rubber (HNBR) | Fluoro rubber<br>(FKM) | Nitrile butadiene rubber (NBR) |
|------------------------|------------------------------------|------------------------|--------------------------------|
| Heat resistance        | 0                                  | $\circ$                | Δ                              |
| Urea grease resistance | 0                                  | Δ                      | $\circ$                        |
| Water vapor resistance | 0                                  | ×                      | Δ                              |
| Water resistance       | 0                                  | 0                      | 0                              |
| Wear resistance        | 0                                  | 0                      | 0                              |