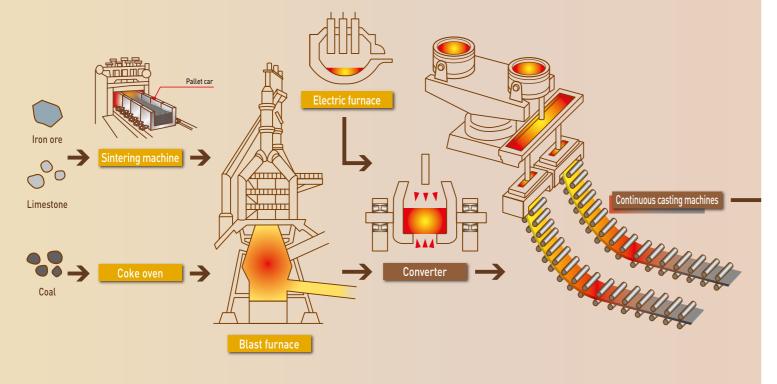

# Only One Partner

Steel production equipment operates in high-temperature environments where a large amount of water is used.

In order to secure the stable operation of steel production equipment, JTEKT produces optimal oil seals that contribute to ensuring a favorable working environment where the equipment demonstrate its true potential.

We offer a complete range of sealing technology services, including oil seals and surrounding structures such as bearings, drive shafts and other key components.

Billet

Rod / Wire Rod mills

#### **Examples of Oil Seal Applications**