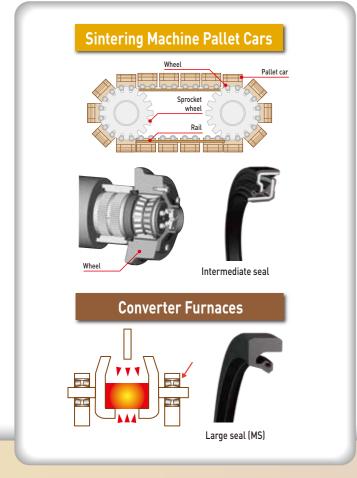

# Oil Seals for Sintering Machine Pallet Cars

# Intermediate seal No damage to peripheral parts owing to two-component ( and ) combined structure Prevents dust infiltration owing to high sealing performance provided by multilayer lip structure Sealed Bearing Seals Bearing seal for pressure rollers Special seal shape with integrated sleeve prevents dust infiltration Bearing seals for wheels Compact seal shape with improved sealing performance prevents dust infiltration

# Oil Seals for Converter Furnaces