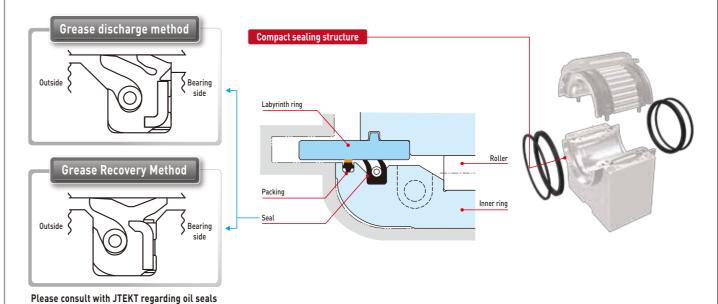

#### Oil Seals for Free Side/Fixed Side Bearing Housing Units

- Bumper lip shape for main lip alleviates shaft wear Protective lip suppresses water/scale infiltration
  - Hydrogenated nitrile rubber (HNBR) used as standard rubber material, featuring superior heat resistance that ensures more stable use when exposed to water vapor

#### ■ Discharge and recovery methods for bearing house grease and oil/air

|         |                  | End side                  | Roll                                     | side                                                                |  |
|---------|------------------|---------------------------|------------------------------------------|---------------------------------------------------------------------|--|
| Shape   |                  | ME type                   | MD type                                  | GK type                                                             |  |
|         |                  |                           |                                          |                                                                     |  |
| Cha     | racteristic      | Standard end-side product | Improved sealability with protective lip | Vent for improved lubrication and suppressing wear on shaft and lip |  |
| Grease  | Discharge method | 0                         | 0                                        | _                                                                   |  |
| Grease  | Recovery method  | 0                         | _                                        | 0                                                                   |  |
| Oil/Air | Discharge method | 0                         | 0                                        | _                                                                   |  |
| UIL/AIF | Recovery method  | 0                         | 0                                        | _                                                                   |  |