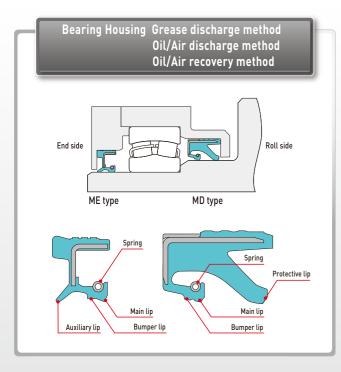

#### ■ Discharge and recovery methods for bearing house grease and oil/air

|         |                  | End side                  | Roll                                     | side                                                                |  |
|---------|------------------|---------------------------|------------------------------------------|---------------------------------------------------------------------|--|
| Shape   |                  | ME type                   | MD type                                  | GK type                                                             |  |
|         |                  |                           |                                          |                                                                     |  |
| Cha     | racteristic      | Standard end-side product | Improved sealability with protective lip | Vent for improved lubrication and suppressing wear on shaft and lip |  |
| Grease  | Discharge method | 0                         | 0                                        | _                                                                   |  |
| Grease  | Recovery method  | 0                         | _                                        | 0                                                                   |  |
| Oil/Air | Discharge method | 0                         | 0                                        | _                                                                   |  |
| UIL/AIF | Recovery method  | 0                         | 0                                        | _                                                                   |  |