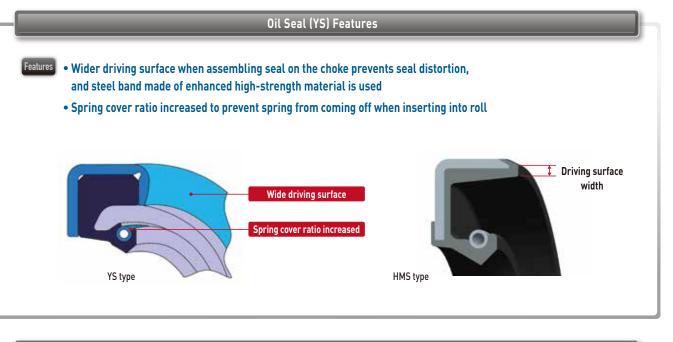

| Category | Oit Seat                                                                                                                                                                                   |                                                                                         |                                                                                                                      |                                                                                                                                                                    |                                                                                               |
|----------|--------------------------------------------------------------------------------------------------------------------------------------------------------------------------------------------|-----------------------------------------------------------------------------------------|----------------------------------------------------------------------------------------------------------------------|--------------------------------------------------------------------------------------------------------------------------------------------------------------------|-----------------------------------------------------------------------------------------------|
| Туре     | YS                                                                                                                                                                                         | YSA                                                                                     | YS-J                                                                                                                 | YS-P                                                                                                                                                               | YSN                                                                                           |
| Shape    |                                                                                                                                                                                            |                                                                                         |                                                                                                                      |                                                                                                                                                                    |                                                                                               |
| Features | Standard oil seal product     Superior installation ability     owing to use of robust steel band     Spring less likely to come out as     rubber covers more than 75% of     the bearing | ●YS oil seal with an additional<br>auxiliary lip to prevent the<br>infiltration of dust | YS oil seal with scale seal<br>modification added for when<br>there is insufficient space to<br>install a scale seal | YS with pressure-resistant specification Additional backup ring on the lip prevents lip from turning due to pressure, reduces lip temperature by providing support | Often used for low-torque YS<br>specifications but can be used<br>with general specifications |