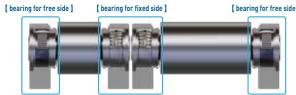

#### Roll configuration example 1 (single and split rolls)

Optimal configuration for roll elongation absorption using single and split rolls

#### Roll configuration example 2 (pestle-shaped roll)

Optimal configuration for roll elongation absorption using pestle-shaped roll

#### Oil Seals for Free Side/Fixed Side Bearing Housing Units

- Bumper lip shape for main lip alleviates shaft wear Protective lip suppresses water/scale infiltration
  - Hydrogenated nitrile rubber (HNBR) used as standard rubber material, featuring superior heat resistance that ensures more stable use when exposed to water vapor