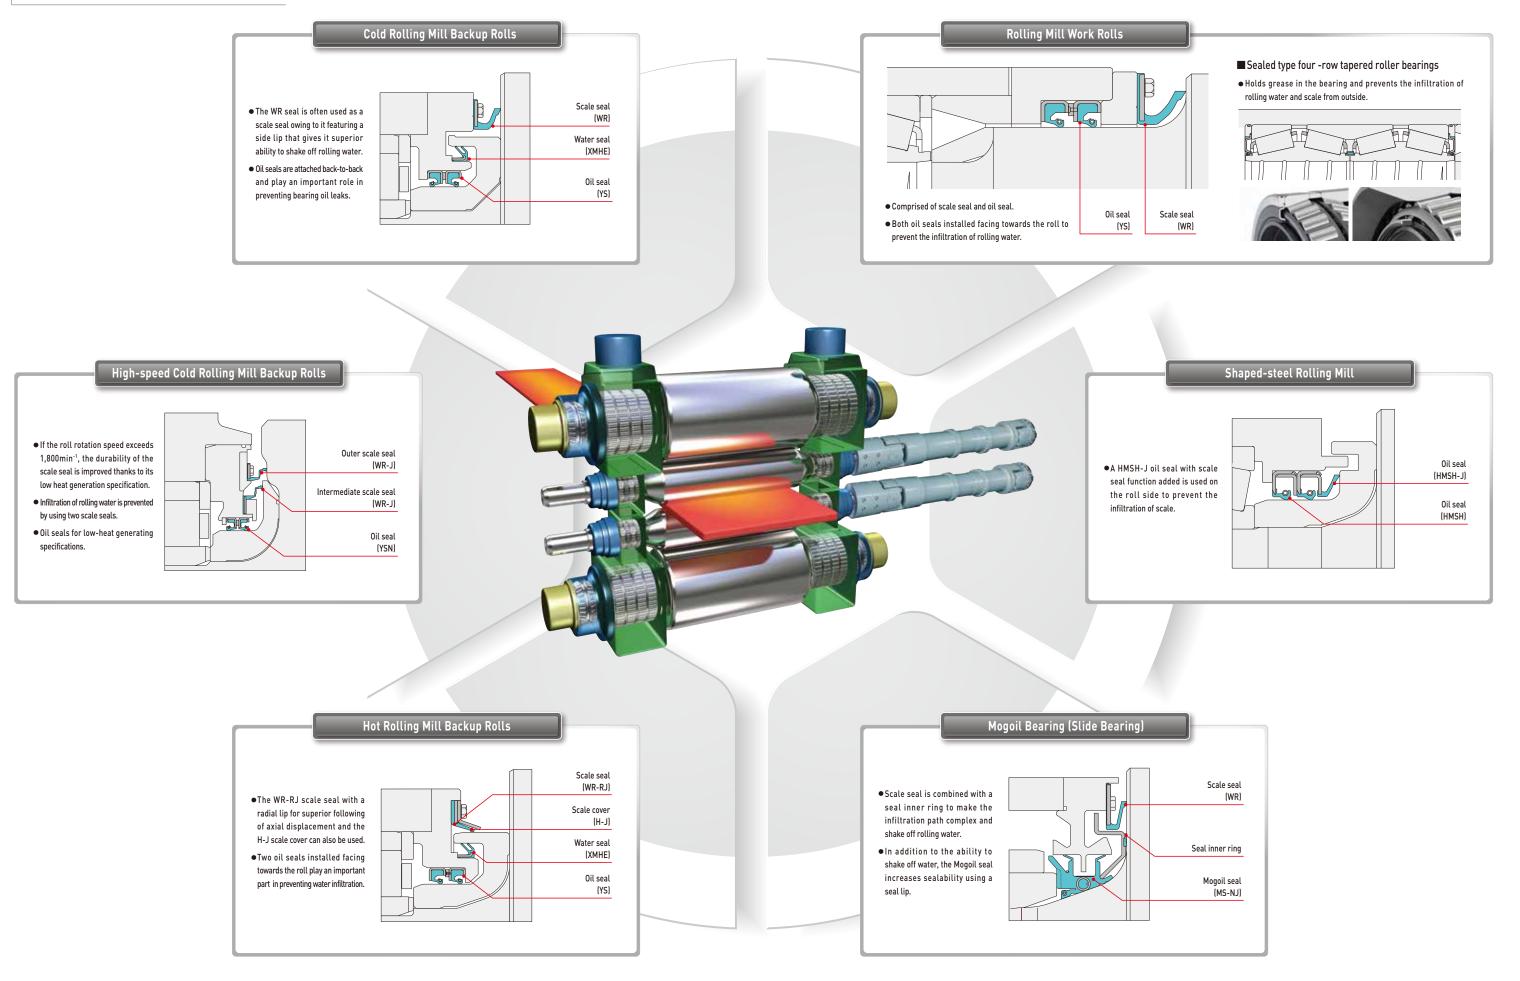

#### **Examples of Oil Seal Applications**

#### Features of Each Oil Seal

| Category | Scale Seal                                                                                                |                                                                                                                                                                                  |                                                                                                                                                                 |                                                                                                                |  |
|----------|-----------------------------------------------------------------------------------------------------------|----------------------------------------------------------------------------------------------------------------------------------------------------------------------------------|-----------------------------------------------------------------------------------------------------------------------------------------------------------------|----------------------------------------------------------------------------------------------------------------|--|
| Туре     | Type WR WR-RJ + H-J                                                                                       |                                                                                                                                                                                  | WR-J                                                                                                                                                            | WR-BJ                                                                                                          |  |
| Shape    |                                                                                                           | + -                                                                                                                                                                              |                                                                                                                                                                 |                                                                                                                |  |
| Features | Standard scale seal product     Side lip has superior ability to prevent rolling water/scale infiltration | <ul> <li>Used when there is frequent movement<br/>in the axial direction</li> <li>Scale cover (H-J) is used if rolling water<br/>come in direct contact with the seal</li> </ul> | Low torque specifications     Appropriate for high-speed cold rolling, dry milling and other specifications where heat generation and lubrication are difficult | Used if there is no space to<br>install in the radial direction     Tightened and secured with a<br>steel band |  |

| Category | Oit Seat                                                                                                                                                                                   |                                                                                         |                                                                                                                      |                                                                                                                                                                    |                                                                                               |
|----------|--------------------------------------------------------------------------------------------------------------------------------------------------------------------------------------------|-----------------------------------------------------------------------------------------|----------------------------------------------------------------------------------------------------------------------|--------------------------------------------------------------------------------------------------------------------------------------------------------------------|-----------------------------------------------------------------------------------------------|
| Туре     | YS                                                                                                                                                                                         | YSA                                                                                     | YS-J                                                                                                                 | YS-P                                                                                                                                                               | YSN                                                                                           |
| Shape    |                                                                                                                                                                                            |                                                                                         |                                                                                                                      |                                                                                                                                                                    |                                                                                               |
| Features | Standard oil seal product     Superior installation ability     owing to use of robust steel band     Spring less likely to come out as     rubber covers more than 75% of     the bearing | ●YS oil seal with an additional<br>auxiliary lip to prevent the<br>infiltration of dust | YS oil seal with scale seal<br>modification added for when<br>there is insufficient space to<br>install a scale seal | YS with pressure-resistant specification Additional backup ring on the lip prevents lip from turning due to pressure, reduces lip temperature by providing support | Often used for low-torque YS<br>specifications but can be used<br>with general specifications |

| Category | Oil Seal                                                                                                                                 |                                                                                                         |                                                                | Water Seal                                                                                                             | V ring                                                                                                                                                                                                   |                                                                                                           |
|----------|------------------------------------------------------------------------------------------------------------------------------------------|---------------------------------------------------------------------------------------------------------|----------------------------------------------------------------|------------------------------------------------------------------------------------------------------------------------|----------------------------------------------------------------------------------------------------------------------------------------------------------------------------------------------------------|-----------------------------------------------------------------------------------------------------------|
| Туре     | MS                                                                                                                                       | MSA                                                                                                     | HMSH                                                           | HMSH-J                                                                                                                 | XMHE                                                                                                                                                                                                     | MV-A                                                                                                      |
| Shape    |                                                                                                                                          |                                                                                                         |                                                                |                                                                                                                        |                                                                                                                                                                                                          | V                                                                                                         |
| Features | Easy-to-install oil seal comprised of rubber and hook-type spring     If shaft cannot be removed, a one cut-type oil seal (MS-C) is used | <ul> <li>MS oil seal with an auxiliary<br/>lip added to prevent the<br/>infiltration of dust</li> </ul> | • Small-diameter oil seal<br>(outer diameter 300mm or<br>less) | HMSH oil seal with scale<br>seal modification added for<br>when there is insufficient<br>space to install a scale seal | Seal lip is installed facing<br>outward, with the two spaces<br>functioning as a conduit to direct<br>rolling water from the top to the<br>bottom and prevent infiltration<br>of rolling water and scale | A seal made of only rubber stretched and attached to the shaft     Used as an alternative to a scale seal |

| Category | Mogo                                                                                                                                                                                                      | il Seal                                                                                                                                                          | Block Mill Seal                                                                                                    |                                                                                                                                                                                          |  |
|----------|-----------------------------------------------------------------------------------------------------------------------------------------------------------------------------------------------------------|------------------------------------------------------------------------------------------------------------------------------------------------------------------|--------------------------------------------------------------------------------------------------------------------|------------------------------------------------------------------------------------------------------------------------------------------------------------------------------------------|--|
| Туре     | MS-J                                                                                                                                                                                                      | MS-NJ                                                                                                                                                            | M-BNJ                                                                                                              | WR-J                                                                                                                                                                                     |  |
| Shape    |                                                                                                                                                                                                           | BOL                                                                                                                                                              |                                                                                                                    |                                                                                                                                                                                          |  |
| Features | Standard Mogoil seal product     East-to-install seal that prevents the infiltration of oil and water     Rotates due to being secured to the roll neck, and therefore has superior shake off performance | ● Lip contact is stable owing to the different<br>shapes of the lip and end-plate, thereby<br>achieving superior sealability performance<br>compared to the MS-J | Standard block mill seal product     Prevents infiltration of oil and water at ultrahigh-speed rotation of 100 m/s | Improved product durability with superior detachability     Uses two seals, one each for oil and water, for tough specification conditions, with seal on water side only easy to replace |  |