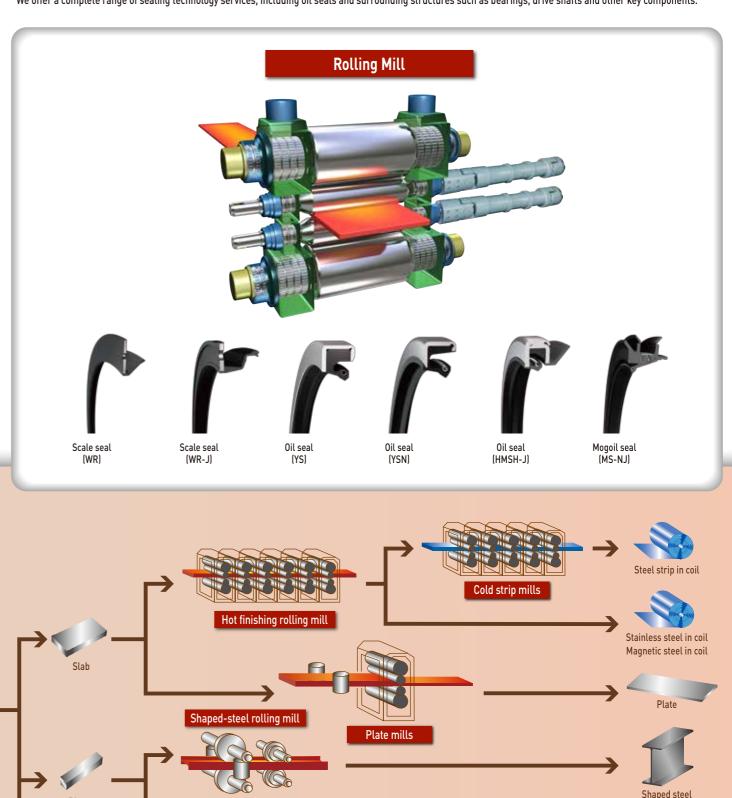

We offer a complete range of sealing technology services, including oil seals and surrounding structures such as bearings, drive shafts and other key components.

Billet

Rod / Wire Rod mills

#### **Examples of Oil Seal Applications**