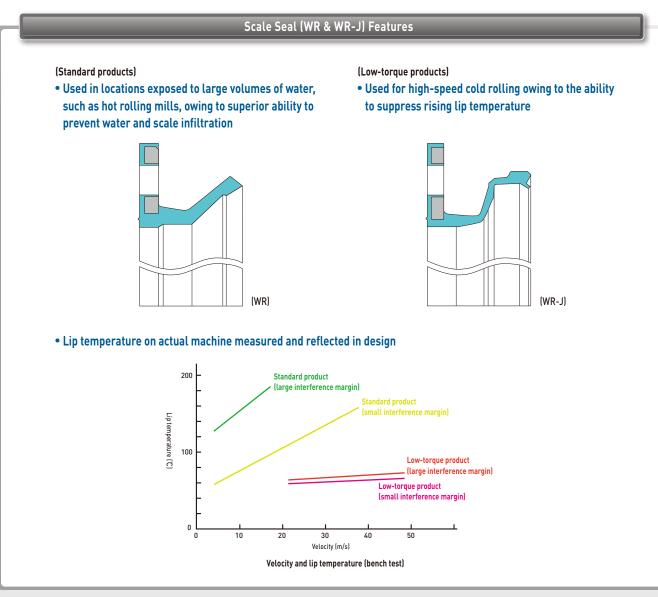

#### Features of Each Oil Seal

| Category | Scale Seal                                                                                                |                                                                                                                                                                                  |                                                                                                                                                                 |                                                                                                                |  |
|----------|-----------------------------------------------------------------------------------------------------------|----------------------------------------------------------------------------------------------------------------------------------------------------------------------------------|-----------------------------------------------------------------------------------------------------------------------------------------------------------------|----------------------------------------------------------------------------------------------------------------|--|
| Туре     | Type WR WR-RJ + H-J                                                                                       |                                                                                                                                                                                  | WR-J                                                                                                                                                            | WR-BJ                                                                                                          |  |
| Shape    |                                                                                                           | + -                                                                                                                                                                              |                                                                                                                                                                 |                                                                                                                |  |
| Features | Standard scale seal product     Side lip has superior ability to prevent rolling water/scale infiltration | <ul> <li>Used when there is frequent movement<br/>in the axial direction</li> <li>Scale cover (H-J) is used if rolling water<br/>come in direct contact with the seal</li> </ul> | Low torque specifications     Appropriate for high-speed cold rolling, dry milling and other specifications where heat generation and lubrication are difficult | Used if there is no space to<br>install in the radial direction     Tightened and secured with a<br>steel band |  |